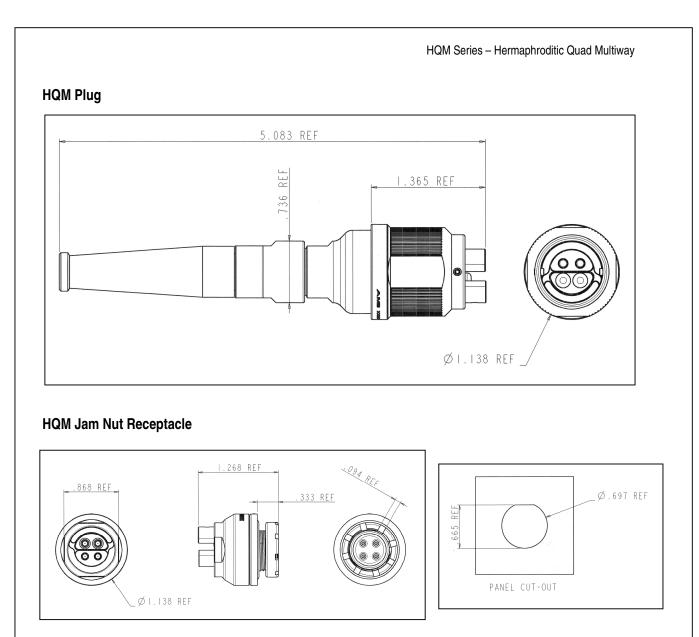

## HQM

Hermaphroditic Quad Multiway

The Hermaphroditic Quad connector has been designed specifically to facilitate the interconnection of fibre optic cable assemblies, thus eliminating the need for polarising the assemblies and the use of inline adapters. The HQM series utilises ceramic sprung loaded ferrule technology, giving low repeatable optical attenuation.

The shell material is Aluminium Zinc Cobalt Olive Drab for Mil Comms applications, and Stainless Steel for oil field and mining applications.

- Fully hermaphroditic wipe clean bayonet mechanism
- Ceramic ferrule FC/PC butt joint technology
- Plug and jam nut receptacle connector styles
- Durability >500 matings
- Plug backshell allows for the removal of the ferrule monobloc for ease of cleaning
- Fully removable front receptacle shell for cleaning without removing the receptacle from the equipment
- In line through bulkhead jam nut receptacle available
- Choice of material and plating finishes

| Environmental     |                |
|-------------------|----------------|
| Temperature Range | -55°C to +85°C |

| Mechanical |                                              |  |
|------------|----------------------------------------------|--|
| Durability | > 500 matings                                |  |
| Materials  | Aluminium with Zinc Cobalt Olive Drab finish |  |
|            | Stainless Steel                              |  |