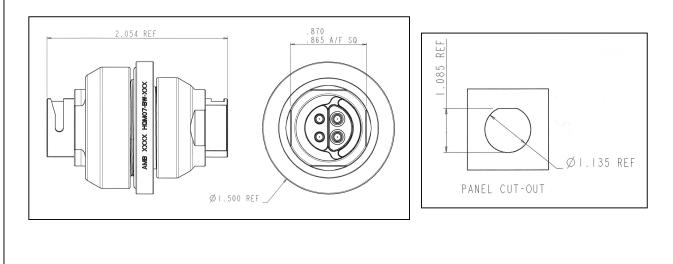

### Amphenol

Adapter – Part No: HQM07-BZ-040

**Amphenol** 

HQM Series - Hermaphroditic Quad Multiway