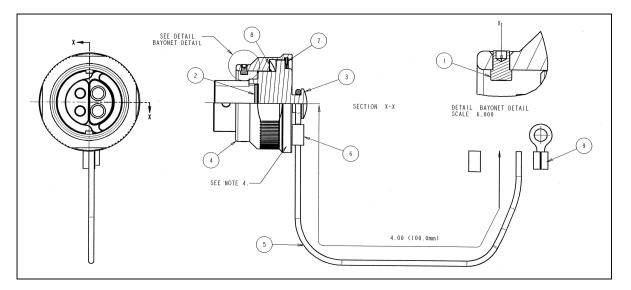

The shell material is Aluminium Zinc Cobalt Olive Drab for Mil Comms applications, and Stainless Steel for oil field and mining applications.

- Fully hermaphroditic wipe clean bayonet mechanism
- Ceramic ferrule FC/PC butt joint technology
- Plug and jam nut receptacle connector styles
- Durability >500 matings
- Plug backshell allows for the removal of the ferrule monobloc for ease of cleaning
- Fully removable front receptacle shell for cleaning without removing the receptacle from the equipment
- In line through bulkhead jam nut receptacle available
- Choice of material and plating finishes