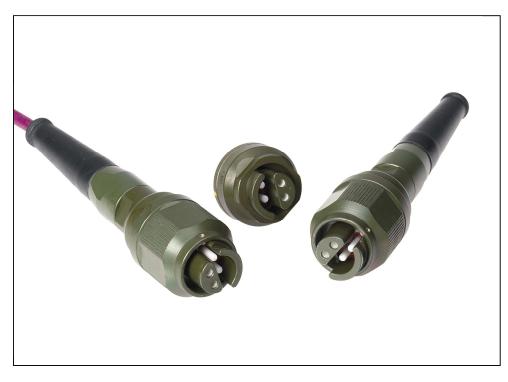

## HQM

Hermaphroditic Quad Multiway

The Hermaphroditic Quad connector has been designed specifically to facilitate the interconnection of fibre optic cable assemblies, thus eliminating the need for polarising the assemblies and the use of inline adapters. The HQM series utilises ceramic sprung loaded ferrule technology, giving low repeatable optical attenuation.

The shell material is Aluminium Zinc Cobalt Olive Drab for Mil Comms applications, and Stainless Steel for oil field and mining applications.

- Fully hermaphroditic wipe clean bayonet mechanism
- Ceramic ferrule FC/PC butt joint technology
- Plug and jam nut receptacle connector styles
- Durability >500 matings
- Plug backshell allows for the removal of the ferrule monobloc for ease of cleaning
- Fully removable front receptacle shell for cleaning without removing the receptacle from the equipment
- In line through bulkhead jam nut receptacle available
- Choice of material and plating finishes