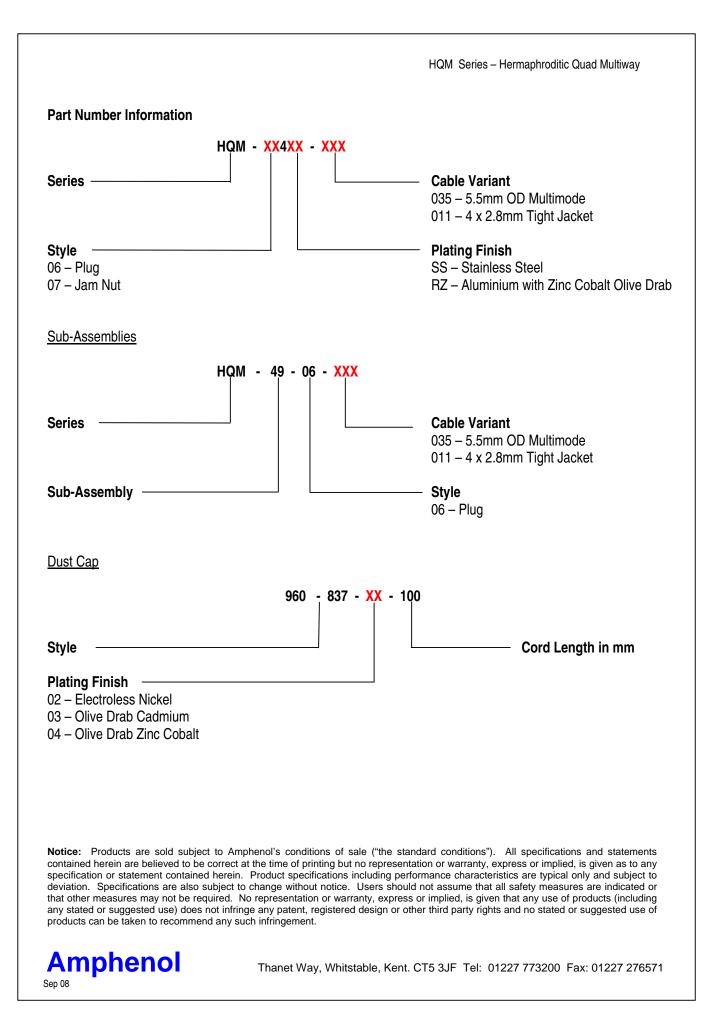

#### **Dust Cap for Plug and Receptacle**

#### Part No. 960-837-XX-100

#### **XX** – Plating:

Amphenol

SS – Stainless Steel

RZ - Aluminium with Zinc Cobalt Olive Drab